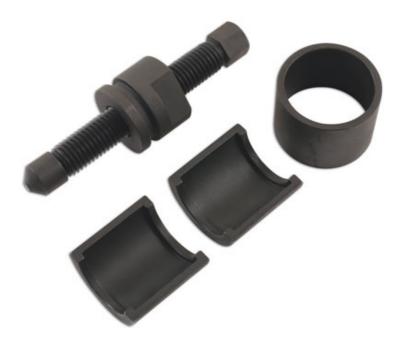

## 5th Gear Puller - for Ford

For removing the 5th gear on Ford B5 & IB5 transmissions (front wheel drive) as listed, including the latest new models fitted with these transmissions.

## **Additional Information**

- Applications Ford: Fiesta with IB5 gearbox all models to date, plus older models with B5 gearbox; Focus Mk1, Mk2, Mk3 all models to date, plus older models with MTX75 gearbox; KA all models; Mondeo; C-Max & Galaxy all models with 5 speed gearbox; EcoSport & Fusion all models with 5 speed gearbox; Transit FWD and Transit Connect all models with 5 speed gearbox.
- Applications Jaguar: X-Type with 5 speed gearbox.
- · Equivalent to OEM 308-082.
- Split collet design, giving a compact and easy to use tool.
- · Always grease the force screw and mating components with Molybdenum Disulphide grease.