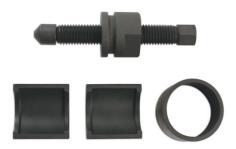

## 5th Gear Puller - for Ford

For removing the 5th gear on Ford B5 & IB5 transmissions (front wheel drive) as listed, including the latest new models fitted with these transmissions.

## **Additional Information**

- Applications Ford: Fiesta with IB5 gearbox all models to date, plus older models with B5 gearbox; Focus Mk1, Mk2, Mk3 all models to date, plus older models with MTX75 gearbox; KA all models; Mondeo; C-Max & Galaxy all models with 5 speed gearbox; EcoSport & Fusion all models with 5 speed gearbox; Transit FWD and Transit Connect all models with 5 speed gearbox.
- Applications Jaguar: X-Type with 5 speed gearbox.
- · Equivalent to OEM 308-082.
- Split collet design, giving a compact and easy to use tool.
- · Always grease the force screw and mating components with Molybdenum Disulphide grease.