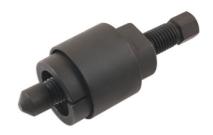

## 5th Gear Puller - for Ford

For removing the 5th gear on Ford B5 & IB5 transmissions (front wheel drive) as listed, including the latest new models fitted with these transmissions.

## **Additional Information**

- Applications Ford: Fiesta with IB5 gearbox all models to date, plus older models with B5 gearbox; Focus Mk1, Mk2, Mk3 all models to date, plus older models with MTX75 gearbox; KA all models; Mondeo; C-Max & Galaxy all models with 5 speed gearbox; EcoSport & Fusion all models with 5 speed gearbox; Transit FWD and Transit Connect all models with 5 speed gearbox.
- Applications Jaguar: X-Type with 5 speed gearbox.
- · Equivalent to OEM 308-082.
- Split collet design, giving a compact and easy to use tool.
- · Always grease the force screw and mating components with Molybdenum Disulphide grease.